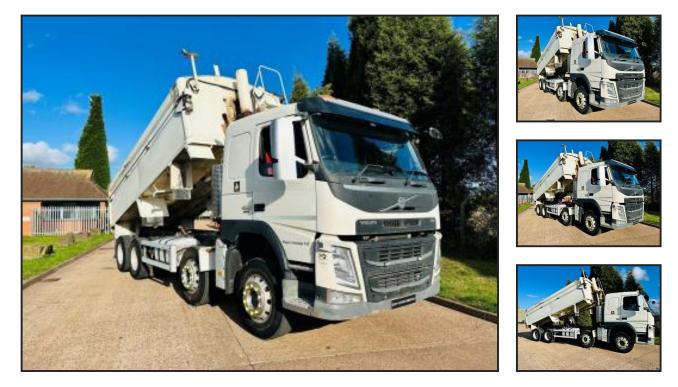

## VOLVO FM 450 8X4 ALI INSULATED TIPPER

## **£POA**

VOLVO FM 450 2016 (66) EURO 6, SLEEPER CAB, 8X4 TIPPER, WILCOX WILCOLITE ALI INSULATED BODY, SHEET, AUTO TAILGATE, 2 CHUTES, 4 WAY CAMERA SYSTEM, EDBRO FRONT END RAM, I SHIFT GEARBOX, MIRROR GUARDS, BEACONS, SUN ROOF, SUN VISOR, AIR CON, HALF LEATHER, STEERING WHEEL CONTROLS, ELECTRIC WINDOWS, CB RADIO, ALLOY WHEELS, 350,000 MILES, MARCH 25 TEST.