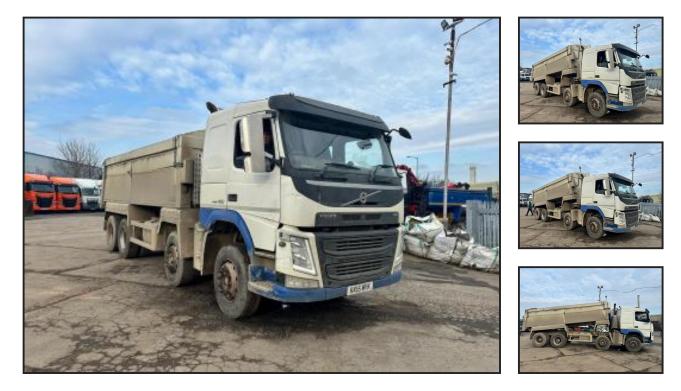

## VOLVO FM 410 8X4 ALI INS TIPPER

## **£POA**

VOLVO FM 410 2015 (15) EURO 6, SLEEPER CAB, 8X4 ALUMINIUM INSULATED TIPPER, SHEET, AUTO SPLIT TAILGATE, 2 CHUTES, 495,000 MILES, AUG 25 TEST, STRAIGHT FROM WORK, DUE IN, CALL FOR DETAILS.