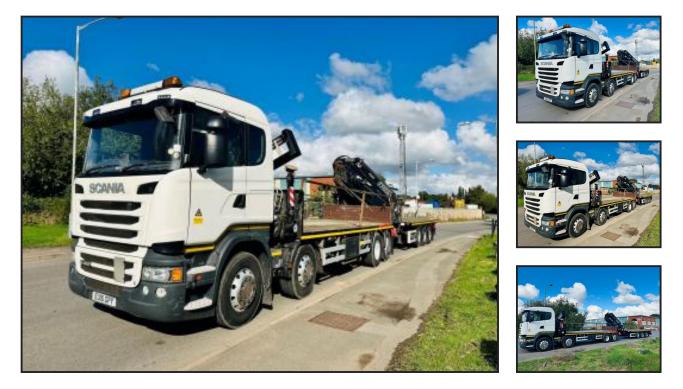

## SCANIA R490 FLAT CRANE DRAWBAR OUTFIT

## **£POA**

SCANIA R490 2016 (16) EURO 6, 8X2 REAR LIFT & STEER AXLE, 21' 4" FLAT C/W REAR MOUNTED FASSI F660 CRANE, 4 EXTENSIONS, UPRIGHT EXHAUST, ALOCA ALLOY WHEELS, AIR SUSPENSION, LADDER, BEACONS, DOUBLE SLEEPER CAB, 3 PEDAL OPTICRUISE GEARBOX, CAMERA'S, AIR CON, CRUISE CONTROL, SUN ROOF, SUN VISOR, SWC, ELECTRIC WINDOWS AND MIRRORS, COUPLED TO A 2015 MULDOON TRIAXLE FLAT TRAILER, FRONT LIFT AXLE, TWIST LOCKS, AIR SUSPENSION, MERCEDES AXLES, TESTED MARCH 25, COME STRAIGHT FROM WORK, READY TO GO. Product Details

| Category/Type  | Cranes                         |
|----------------|--------------------------------|
| Make           | SCANIA                         |
| Model          | R490 FLAT CRANE DRAWBAR OUTFIT |
| Year           | 2016                           |
| Hours          | -                              |
| 6050 KG @ 9.5M |                                |
|                |                                |

4970KG @ 11.55M

Colliery Lane North, Exhall, Coventry, Warwickshire, CV7 9NW Tel: 024 7636 2592 www.geoff-sipson.co.uk office@geoff-sipson.co.uk