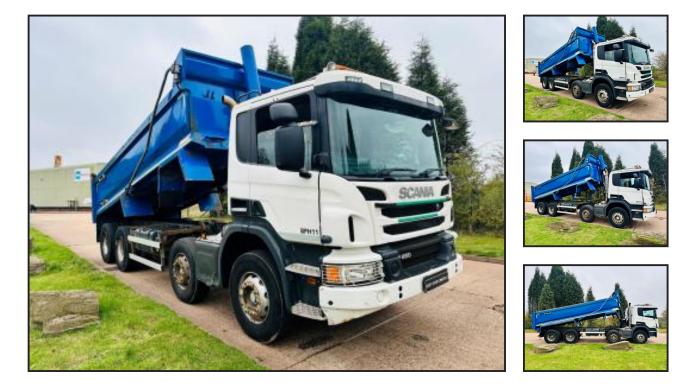

## **SCANIA P450 8X4 STEEL TIPPER**

## **£POA**

SCANIA P450 2016 (66) EURO 6, DAY CAB, 8X4 STEEL TIPPER, SHEET, AUTO TAILGATE, WEIGHER, REVERSING CAMERA, EDBRO FRONT END RAM, AUTO GEARBOX, CRUISE CONTROL, BEACONS, AIR HORNS, AIR CON, STEERING WHEEL CONTROLS, ELECTRIC WINDOWS, CD, UPRIGHT EXHAUST, 4 LEAF STEEL SUSPENSION, 355,000 MILES.