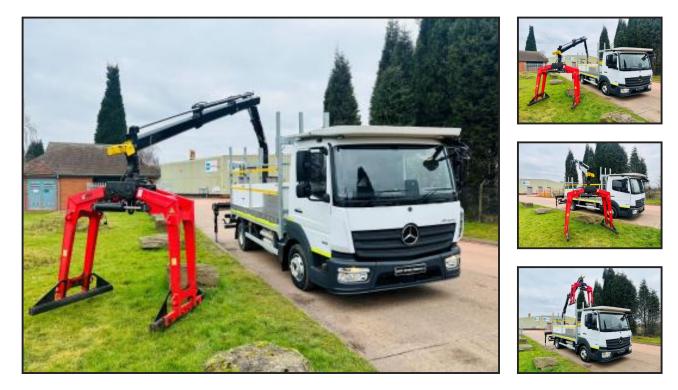

## MERCEDES-BENZ ATEGO 816 FLAT CRANE

## **£POA**

MERCEDES ATEGO 816 2024 EURO 6. 7.5 TON BUILDERS MERCHANTS TRUCK / POLE CARRIER, 3.9 MTR BODY, REAR MOUNTED HIAB X-HIDUO 062 REMOTE CONTROLLED CRANE, 2 EXTENSIONS, 6 SETS IN FLOOR LASHING RINGS, BRIGADE CAMERA SYSTEM, WEIGHER, AUTO GEARBOX, GALVANISED HEADBOARDS, BEACONS, LED WORKING LIGHTS, AIR CON, STEERING WHEEL CONTROLS, DELIVERY MILEAGE ONLY, AS BRAND NEW, AVAILABLE WITH DROPSIDES.