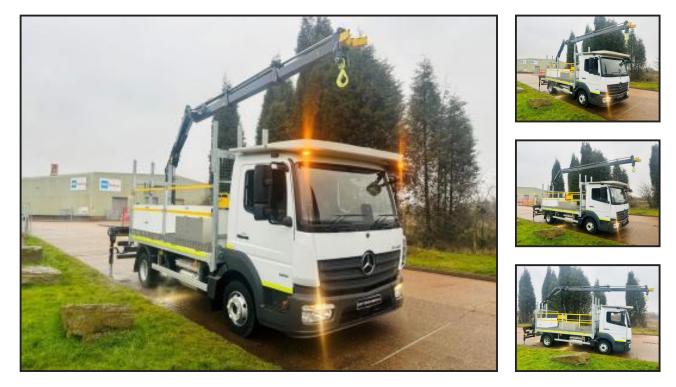

## MERCEDES-BENZ ATEGO 816 CRANE POLE CARRIER

## **£POA**

MERCEDES ATEGO 816 2024 EURO 6. 7.5 TON BUILDERS MERCHANTS TRUCK / POLE CARRIER, 3.9 MTR BODY, REAR MOUNTED HIAB X-HIDUO 062 REMOTE CONTROLLED CRANE, 2 EXTENSIONS, 6 SETS IN FLOOR LASHING RINGS, BRIGADE CAMERA SYSTEM, WEIGHER, AUTO GEARBOX, GALVANISED HEADBOARDS, BEACONS, LED WORKING LIGHTS, AIR CON, STEERING WHEEL CONTROLS, DELIVERY MILEAGE ONLY, AS BRAND NEW, AVAILABLE WITH DROPSIDES.