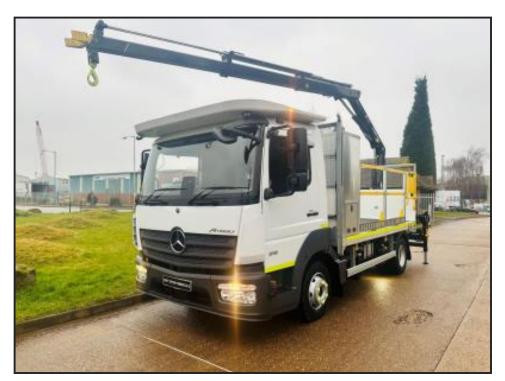

## MERCEDES-BENZ ATEGO 816 CRANE POLE CARRIER

## **£POA**

MERCEDES ATEGO 816 2024 EURO 6, 7.5 TON BUILDERS MERCHANTS TRUCK / POLE CARRIER, 3.9 MTR BODY, REAR MOUNTED HIAB X-HIDUO 062 REMOTE CONTROLLED CRANE, 2 EXTENSIONS, 6 SETS IN FLOOR LASHING RINGS, WEIGHER, BRIGADE CAMERA SYSTEM, AUTO GEARBOX, FRONT & REAR GALVANISED HEADBOARDS WITH REMOVABLE SPIKE STRIPS, BEACONS, LED WORKING LIGHTS, PUDDLE LIGHTS, TOW BAR & HITCH, CHOCKS & BRACKETS, FOLD AWAY BODY ACCESS STEP, AIR CON, STEERING WHEEL CONTROLS, DELIVERY MILEAGE ONLY, AS BRAND NEW, AVAILABLE

| Product Details |                              |
|-----------------|------------------------------|
| Category/Type   | 7.5 Ton Rigids               |
| Make            | MERCEDES-BENZ                |
| Model           | ATEGO 816 CRANE POLE CARRIER |
| Year            | 2024                         |
| Hours           | -                            |