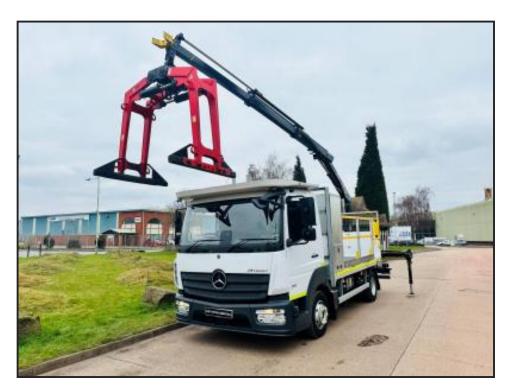

## MERCEDES-BENZ ATEGO 816 7.5 TON BUILDERS MERCHANTS

## **£POA**

MERCEDES ATEGO 816 2024 EURO 6, 7.5 TON BUILDERS MERCHANTS TRUCK, REAR MOUNTED HIAB X-HIDUO 062 REMOTE CONTROLLED CRANE, 2 EXTENSIONS, 6 SETS IN FLOOR LASHING RINGS, BRIGADE CAMERA SYSTEM, WEIGHER, AUTO GEARBOX, GALVANISED HEADBOARDS, BEACONS, LED WORKING LIGHTS, AIR CON, STEERING WHEEL CONTROLS, DELIVERY MILEAGE ONLY, AS BRAND NEW, AVAILABLE WITH DROPSIDES.