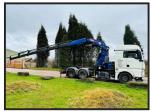

## MAN TGS 26.540 6X4 T/UNIT CRANE

## **£POA**

MAN TGX 26.540 2014 (64) EURO 6, DOUBLE SLEEPER CAB, 6X4 DOUBLE DRIVE TRACTOR UNIT, PM 65 TON PER MTR REMOTE CONTROLLED CRANE, 6 EXTENSIONS, CAMERA SYSTEM, 16 SPEED COMFORTSHIFT MANUAL GEARBOX, CRUISE CONTROL, SUPER SINGLES, REAR SPOT LIGHTS, BEACONS, TOOL BOX, SLIDING 5TH WHEEL, SUN ROOF, SUN VISOR, AIR CON, FRIDGE, HEATED DRIVERS SEAT, STEERING WHEEL CONTROLS, ELECTRIC WINDOWS / MIRRORS, FULL FORS COMPLIANT, FITTED PSS BSIS & MOIS DIRECT VISION SAFETY SYSTEM, AIR SUSPENSION, 79,000 MILES ONLY FROM