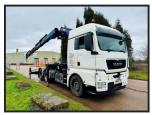

## MAN TGS 26.540 6X4 T/UNIT CRANE

## **£POA**

MAN TGX 26.540 2014 (64) EURO 6, DOUBLE SLEEPER CAB, 6X4 DOUBLE DRIVE TRACTOR UNIT, PM 65 TON PER MTR REMOTE CONTROLLED CRANE, 6 EXTENSIONS, CAMERA SYSTEM, 16 SPEED COMFORTSHIFT MANUAL GEARBOX, CRUISE CONTROL, SUPER SINGLES, REAR SPOT LIGHTS, BEACONS, TOOL BOX, SLIDING 5TH WHEEL, SUN ROOF, SUN VISOR, AIR CON, FRIDGE, HEATED DRIVERS SEAT, STEERING WHEEL CONTROLS, ELECTRIC WINDOWS / MIRRORS, FULL FORS COMPLIANT, FITTED PSS BSIS & MOIS DIRECT VISION SAFETY SYSTEM, AIR SUSPENSION, 79,000 MILES ONLY FROM