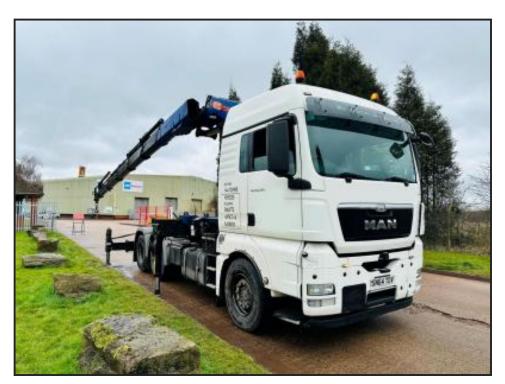

## MAN TGS 26.540 6X4 T/UNIT CRANE

## **£POA**

MAN TGX 26.540 2014 (64) EURO 6, DOUBLE SLEEPER CAB, 6X4 DOUBLE DRIVE TRACTOR UNIT, PM 65 TON PER MTR REMOTE CONTROLLED CRANE, 6 EXTENSIONS, CAMERA SYSTEM, 16 SPEED COMFORTSHIFT MANUAL GEARBOX, CRUISE CONTROL, SUPER SINGLES, REAR SPOT LIGHTS, BEACONS, TOOL BOX, SLIDING 5TH WHEEL, SUN ROOF, SUN VISOR, AIR CON, FRIDGE, HEATED DRIVERS SEAT, STEERING WHEEL CONTROLS, ELECTRIC WINDOWS / MIRRORS, FULL FORS COMPLIANT, FITTED PSS BSIS & MOIS DIRECT VISION SAFETY SYSTEM, AIR SUSPENSION, 79,000 MILES ONLY FROM