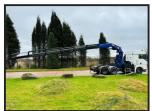

## MAN TGS 26.540 6X4 T/UNIT CRANE

## **£POA**

MAN TGX 26.540 2014 (64) EURO 6, DOUBLE SLEEPER CAB, 6X4 DOUBLE DRIVE TRACTOR UNIT, PM 65 TON PER MTR REMOTE CONTROLLED CRANE, 6 EXTENSIONS, CAMERA SYSTEM, 16 SPEED COMFORTSHIFT MANUAL GEARBOX, CRUISE CONTROL, SUPER SINGLES, REAR SPOT LIGHTS, BEACONS, TOOL BOX, SLIDING 5TH WHEEL, SUN ROOF, SUN VISOR, AIR CON, FRIDGE, HEATED DRIVERS SEAT, STEERING WHEEL CONTROLS, ELECTRIC WINDOWS / MIRRORS, FULL FORS COMPLIANT, FITTED PSS BSIS & MOIS DIRECT VISION SAFETY SYSTEM, AIR SUSPENSION, 79,000 MILES ONLY FROM