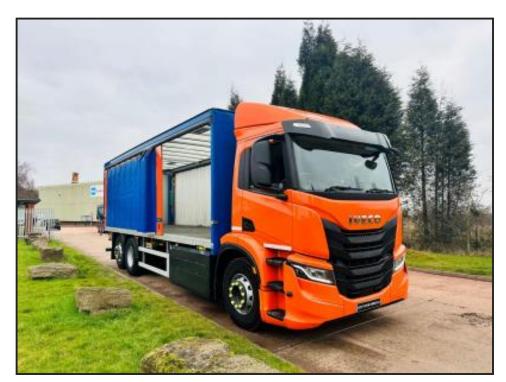

## IVECO S-WAY 400 6X2 CURTAINSIDER

## **£POA**

IVECO S-WAY 400 2023 (23) EURO 6, CNG NATURAL GAS, DAY CAB, 6X2 REAR LIFT & STEER AXLE, 26' BEVAN SLIDING CUTAINSIDER BODY, BARN DOORS, 3 WAY CAMERA SYSTEM, AUTO GEARBOX, CRUISE CONTROL, DEFLECTOR KIT, SUN ROOF, SUN VISOR, 3 SEATS, AIR CON, STEERING WHEEL CONTROLS, ELECTRIC WINDOWS / MIRRORS, APPLE PLAY, SAT NAV, AIR SUSPENSION, FROM 12,000 MILES, CHOICE. AVAILABLE AS CHASSIS CAB OR BODIES BUILT TO SUIT. BODY DIMENSIONS: INSIDE LENGTH: 25' 11" /

| Product Details |                            |
|-----------------|----------------------------|
| Category/Type   | Curtainsiders              |
| Make            | IVECO                      |
| Model           | S-WAY 400 6X2 CURTAINSIDER |
| Year            | 2023                       |
| Hours           | -                          |