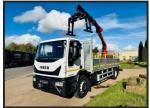

## IVECO EUROCARGO 180E25 DROPSIDE CRANE

## **£POA**

IVECO EUROCARGO 180E25 2022 (72) EURO 6, 18 TON, 19FT TRIPLE DROPSIDE WITH REAR MOUNTED PALFINGER PK 12.501 CRANE, 1 EXTENSION, SAFTEY RAILS, KINSHOFFER BRICK GRAB, DAY CAB, AUTO GEARBOX, REVERSING CAMERA, CRUISE CONTROL, CD, ELECTRIC WINDOWS, POLYTHENE STILL IN CAB, TESTED FEBRUARY 2025, 2,700 MILES ONLY FROM NEW, LIKE NEW, HAS AN EXTRA 2FT 4 OF CHASSIS IF A LONGER BODY WAS REQUIRED, OR THIS CAN BE SHORTENEND IF REQUIRED.