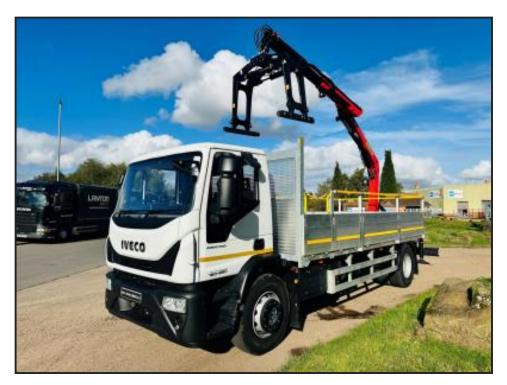

## IVECO EUROCARGO 180E25 DROPSIDE CRANE

## **£POA**

IVECO EUROCARGO 180E25 2022 (72) EURO 6, 18 TON, 19FT TRIPLE DROPSIDE WITH REAR MOUNTED PALFINGER PK 12.501 CRANE, 1 EXTENSION, SAFTEY RAILS, KINSHOFFER BRICK GRAB, DAY CAB, AUTO GEARBOX, REVERSING CAMERA, CRUISE CONTROL, CD, ELECTRIC WINDOWS, POLYTHENE STILL IN CAB, TESTED FEBRUARY 2025, 2,700 MILES ONLY FROM NEW, LIKE NEW, HAS AN EXTRA 2FT 4 OF CHASSIS IF A LONGER BODY WAS REQUIRED, OR THIS CAN BE SHORTENEND IF REQUIRED.