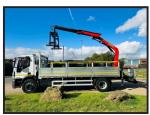

## IVECO EUROCARGO 180E25 DROPSIDE CRANE

## **£POA**

IVECO EUROCARGO 180E25 2022 (72) EURO 6, 18 TON, 19FT TRIPLE DROPSIDE WITH REAR MOUNTED PALFINGER PK 12.501 CRANE, 1 EXTENSION, SAFTEY RAILS, KINSHOFFER BRICK GRAB, DAY CAB, AUTO GEARBOX, REVERSING CAMERA, CRUISE CONTROL, CD, ELECTRIC WINDOWS, POLYTHENE STILL IN CAB, TESTED FEBRUARY 2025, 2,700 MILES ONLY FROM NEW, LIKE NEW, HAS AN EXTRA 2FT 4 OF CHASSIS IF A LONGER BODY WAS REQUIRED, OR THIS CAN BE SHORTENEND IF REQUIRED.