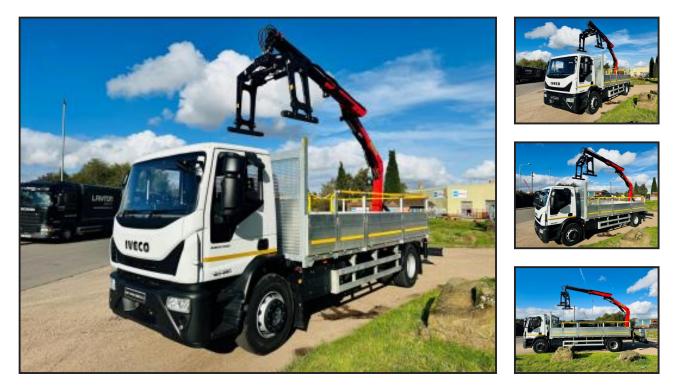

## **£POA**

IVECO EUROCARGO 180E25 2022 (72) EURO 6, 18 TON, 19FT TRIPLE DROPSIDE WITH REAR MOUNTED PALFINGER PK 12.501 CRANE, 1 EXTENSION, SAFTEY RAILS, KINSHOFFER BRICK GRAB, DAY CAB, AUTO GEARBOX, REVERSING CAMERA, CRUISE CONTROL, CD, ELECTRIC WINDOWS, POLYTHENE STILL IN CAB, TESTED FEBRUARY 2025, 2,700 MILES ONLY FROM NEW, LIKE NEW, HAS AN EXTRA 2FT 4 OF CHASSIS IF A LONGER BODY WAS REQUIRED, OR THIS CAN BE SHORTENEND IF REQUIRED.