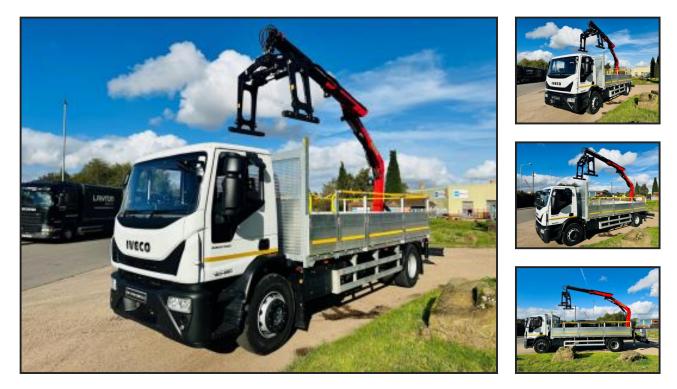

## IVECO EUROCARGO 180E25 DROPSIDE CRANE

## **£POA**

IVECO EUROCARGO 180E25 2022 (72) EURO 6, 18 TON, 19FT TRIPLE DROPSIDE WITH REAR MOUNTED PALFINGER PK 12.501 CRANE, 1 EXTENSION, SAFTEY RAILS, KINSHOFFER BRICK GRAB, DAY CAB, AUTO GEARBOX, REVERSING CAMERA, CRUISE CONTROL, CD, ELECTRIC WINDOWS, POLYTHENE STILL IN CAB, TESTED FEBRUARY 2025, 2,700 MILES ONLY FROM NEW, LIKE NEW, HAS AN EXTRA 2FT 4 OF CHASSIS IF A LONGER BODY WAS REQUIRED, OR THIS CAN BE SHORTENEND IF REQUIRED.