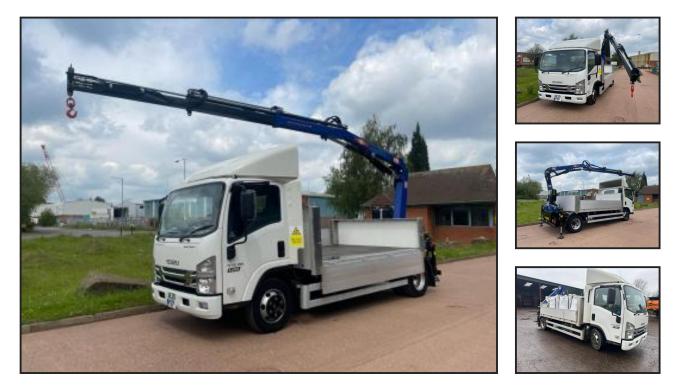

## ISUZU FORWARD N75 190 DROPSIDE CRANE

## **£POA**

ISUZU FORWARD N75 190 2020 (20) EURO 6, 7.5 TON, 12' 4" DROPSIDE BODY, ALI SIDES, REAR MOUNTED PM 6 TON PER MTR CRANE, 2 EXTENSIONS, PIPED FOR GRAB, CRANE FITTED NEW IN 2023, AUTO GEARBOX, CRUISE CONTROL, AIR CON, 3 SEATS, ELECTRIC WINDOWS, CD, 144,000 MILES, JUNE 25 TEST, DUE IN, CALL FOR DETAILS. CRANE CAPACITY: 2550 KG @ 1.8 MTRS, 1500 KG @ 3.45 MTRS, 1010 KG @ 5.0 MTRS, 730 KG @ 6.55 MTRS