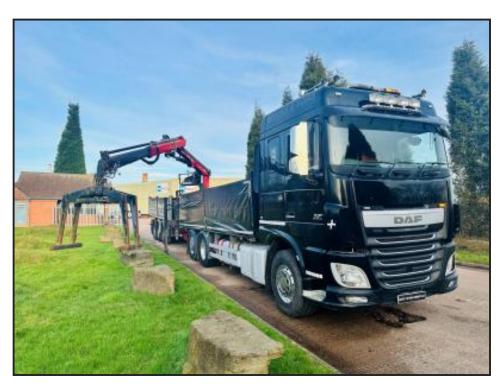

## DAF XF 510 6X2 DRAWBAR CRANE

## **£POA**

DAF XF 510 2017 (17) EURO 6, SLEEPER CAB, 6X2 REAR LIFT AXLE, 21' 3" DOUBLE DROPSIDE BODY (CURTAINED), REAR MOUNTED ATLAS 105.2 CRANE, 2 EXTENSIONS, TOP SEAT CONTROLS, 4 WAY CAMERA SYSTEM, AUTO GEARBOX, LIGHT BAR, SUN VISOR, REAR LIGHT BAR, BEACONS, AIR HORNS, MIRROR GUARDS, AIR CON, LEATHER, FRIDGE, WOOD TRIM, ELECTRIC WINDOWS, ALLOYS, AIR SUSPENSION, 295,000 MILES COUPLED TO WHEELBASE TRIAXLE 20' 5" DOUBLE DROPSIDE DRAWBAR TRAILER (CURTAINED), FRONT LIFT AXLE, MERC AXLES, TOOL BOX. CRANE CAPACITY: 2720 KG