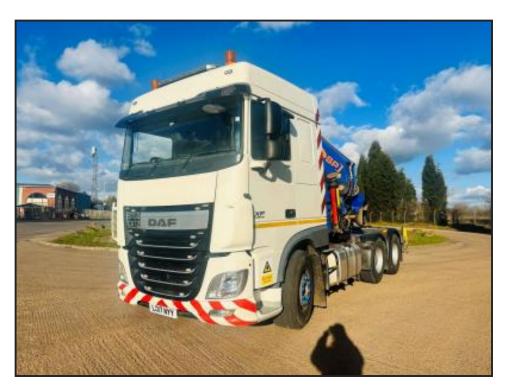

## DAF XF 510 6 WHEEL UNIT PM CRANE

## **£POA**

DAF XF 510 FTS 2017 (17) EURO 6, DOUBLE SLEEPER CAB, STGO CAT 2 SPECIAL TYPES 60 TON, 6 WHEEL TRACTOR UNIT, PM 65 TON PER MTR REMOTE CONTROLLED CRANE, 6 EXTENSIONS, HUB REDUCTION, BEACONS, 16 SPEED MANUAL GEARBOX, 3 WAY CAMERA SYSTEM, FRIDGE, SUN ROOF, SUN VISOR, CRUISE CONTROL, SWC, ELECTRIC WINDOWS AND MIRRORS, CD, 56,000 MILES ONLY, OCT 25 TEST, DUE IN, CALL FOR DETAILS.