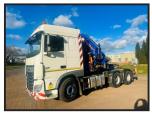

## DAF XF 510 6 WHEEL UNIT PM CRANE

## **£POA**

DAF XF 510 FTS 2017 (17) EURO 6, DOUBLE SLEEPER CAB, STGO CAT 2 SPECIAL TYPES 60 TON, 6 WHEEL TRACTOR UNIT, PM 65 TON PER MTR REMOTE CONTROLLED CRANE, 6 EXTENSIONS, HUB REDUCTION, BEACONS, 16 SPEED MANUAL GEARBOX, 3 WAY CAMERA SYSTEM, FRIDGE, SUN ROOF, SUN VISOR, CRUISE CONTROL, SWC, ELECTRIC WINDOWS AND MIRRORS, CD, 56,000 MILES ONLY, OCT 25 TEST, DUE IN, CALL FOR DETAILS.