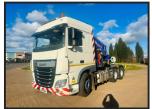

## DAF XF 510 6 WHEEL UNIT PM CRANE

## **£POA**

DAF XF 510 FTS 2017 (17) EURO 6, DOUBLE SLEEPER CAB, STGO CAT 2 SPECIAL TYPES 60 TON, 6 WHEEL TRACTOR UNIT, PM 65 TON PER MTR REMOTE CONTROLLED CRANE, 6 EXTENSIONS, HUB REDUCTION, BEACONS, 16 SPEED MANUAL GEARBOX, 3 WAY CAMERA SYSTEM, FRIDGE, SUN ROOF, SUN VISOR, CRUISE CONTROL, SWC, ELECTRIC WINDOWS AND MIRRORS, CD, 56,000 MILES ONLY, OCT 25 TEST, DUE IN, CALL FOR DETAILS.