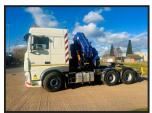

## DAF XF 510 6 WHEEL UNIT PM CRANE

## **£POA**

DAF XF 510 FTS 2017 (17) EURO 6, DOUBLE SLEEPER CAB, STGO CAT 2 SPECIAL TYPES 60 TON, 6 WHEEL TRACTOR UNIT, PM 65 TON PER MTR REMOTE CONTROLLED CRANE, 6 EXTENSIONS, HUB REDUCTION, BEACONS, 16 SPEED MANUAL GEARBOX, 3 WAY CAMERA SYSTEM, FRIDGE, SUN ROOF, SUN VISOR, CRUISE CONTROL, SWC, ELECTRIC WINDOWS AND MIRRORS, CD, 56,000 MILES ONLY, OCT 25 TEST, DUE IN, CALL FOR DETAILS.