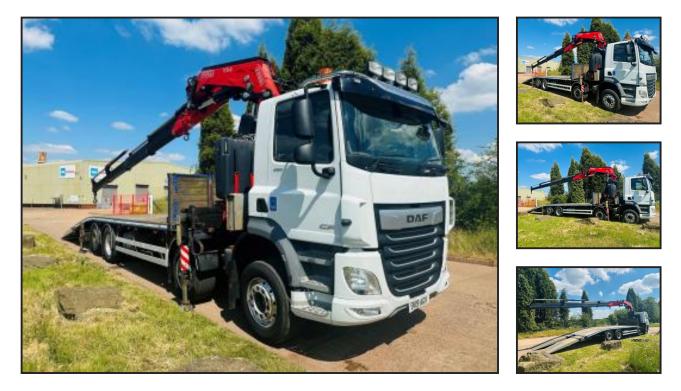

## DAF CF 480 8X2 CHEESEWEDGE CRANE

## **£POA**

DAF CF 480 2019 (19) EURO 6, DAY CAB, 8X2 REAR LIFT AXLE, 25' 4" STERLING CHEESEWEDGE BEAVERTAIL BODY, FASSI F545 REMOTE CONTROLLED CRANE, 4 EXTENSIONS, LASHING RINGS, 4 WAY CAMERA SYSTEM, 16 SPEED MANUAL GEARBOX, CRUISE CONTROL, TOP LIGHT BAR, BEACONS, TOOL BOXES, SUN ROOF, SUN VISOR, AIR CON, LEATHER, STEERING WHEEL CONTROLS, SAT NAV, ALLOY WHEELS, AIR SUSPENSION, 165,000 MILES, MAY 25 TEST. CRANE CAPACITY: 16000 KG @ 2.9 MTRS, 10865 KG @ 4.5 MTRS, 7755 KG @ 6.25 MTRS, 5910 KG @ 8.1 MTRS, 4750 KG @ 10 MTRS, Product Details