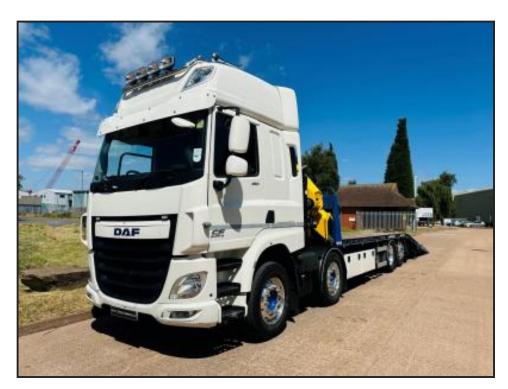

## DAF CF 460 CHEESEWEDGE CRANE

## **£POA**

DAF CF 460 2017 EURO 6, DOUBLE SLEEPER CAB, 8X2 REAR LIFT & STEER AXLE, 27'
CHEESEWEDGE BEAVERTAIL BODY, PM 38.5 REMOTE CONTROLLED CRANE, 4
EXTENSIONS, LASHING RINGS, WINCH, BRIGADE 4 WAY CAMERA SYSTEM, 12 SPEED
MANUAL GEARBOX, CRUISE CONTROL, 3 STAGE RETARDER, TOOL LOCKERS, TOP
KELSA LIGHT BAR, AIR HORNS, DEFLECTOR KIT, SUN ROOF, SUN VISOR, AIR CON,
FRIDGE, STEERING WHEEL CONTROLS, ELECTRIC WINDOWS / MIRRORS, SAT NAV, AIR
SUSPENSION, ALCOA ALLOY WHEELS, 300,000 MILES, BODY DIMENSIONS: 19' 2" FLAT /