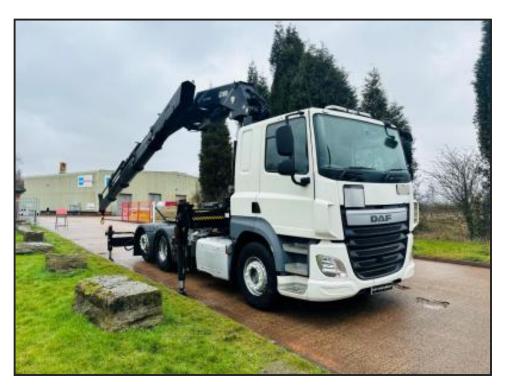

## DAF CF 460 6X2 TRACTOR UNIT CRANE

## **£POA**

DAF CF 460 2016 EURO 6, SLEEPER CAB, 6X2 REAR LIFT AXLE TRACTOR UNIT, HIAB XS 544 HI-PRO REMOTE CONTROLLED CRANE, 4 EXTENSIONS, AUTO GEARBOX, CRUISE CONTROL, 3 STAGE RETARDER, BEACONS, SUN ROOF, AIR CON, LANE ASSIST, STEERING WHEEL CONTROLS, ELECTRIC WINDOWS / MIRRORS, SAT NAV, AIR SUSPENSION, 55,000 MILES ONLY. CRANE CAPACITY: 18000 KG @ 2.4 MTRS, 11600 KG @ 4.2 MTRS, 8300 KG @ 5.8 MTRS, 6300 KG @ 7.5 MTRS, 5000 KG @ 9.3 MTRS, 4200 KG