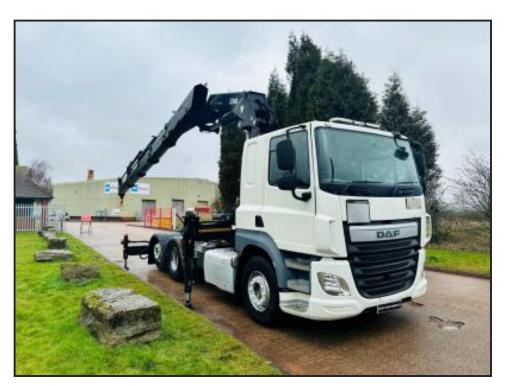

## DAF CF 460 6X2 TRACTOR UNIT CRANE

## **£POA**

DAF CF 460 2016 EURO 6, SLEEPER CAB, 6X2 REAR LIFT AXLE TRACTOR UNIT, HIAB XS 544 HI-PRO REMOTE CONTROLLED CRANE, 4 EXTENSIONS, AUTO GEARBOX, CRUISE CONTROL, 3 STAGE RETARDER, BEACONS, SUN ROOF, AIR CON, LANE ASSIST, STEERING WHEEL CONTROLS, ELECTRIC WINDOWS / MIRRORS, SAT NAV, AIR SUSPENSION, 55,000 MILES ONLY. CRANE CAPACITY: 18000 KG @ 2.4 MTRS, 11600 KG @ 4.2 MTRS, 8300 KG @ 5.8 MTRS, 6300 KG @ 7.5 MTRS, 5000 KG @ 9.3 MTRS, 4200 KG