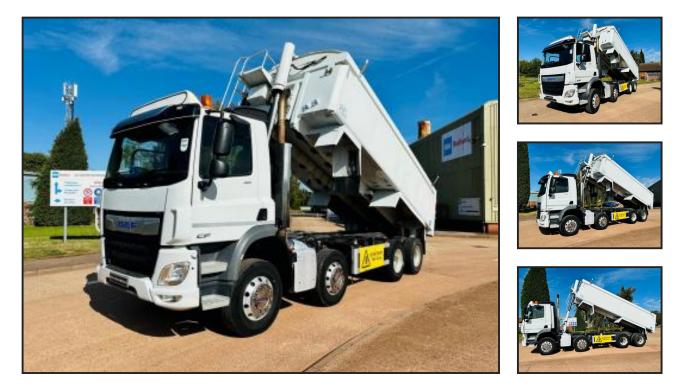

## DAF CF 410 8X4 ALI INSULATED TIPPER

## **£POA**

DAF CF 410 2019 (19) EURO 6, DAY CAB, 8X4 TIPPER, PPG ALI INSULATED BODY, SHEET, AUTO SPLIT TAILGATE, 2 CHUTES, WEIGHER, 5 WAY CAMERA SYSTEM, EDBRO FRONT END RAM, AUTO GEARBOX, CRUISE CONTROL, UPRIGHT EXHAUST, BEACONS, TOOL BOX, SUN VISOR, SUN ROOF, HEIGHT DETECTION SYSTEM, AIR CON, STEERING WHEEL CONTROLS, ELECTRIC WINDOWS / MIRRORS, CD, ALLOYS, 6 LEAF STEEL SUSPENSION, 169,000 MILES, DEC 24 TEST.

## **Product Details**

| Category/Type | Tippers                         |
|---------------|---------------------------------|
| Make          | DAF                             |
| Model         | CF 410 8X4 ALI INSULATED TIPPER |
| Year          | 2019                            |
| Hours         | -                               |
|               |                                 |