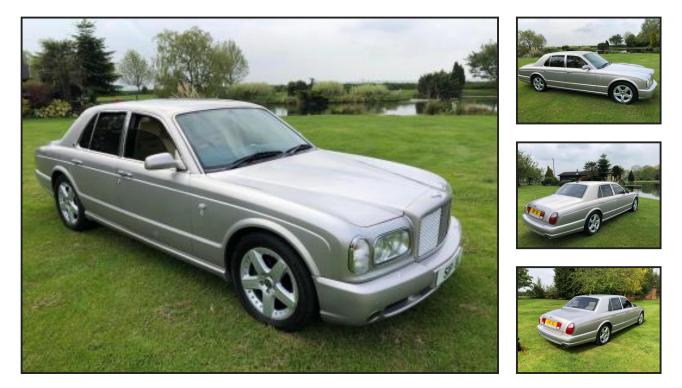

## BENTLEY ARNAGE T AUTO SALOON

## **£POA**

BENTLEY ARNAGE T AUTO 2002 (52) SALOON CAR, 6.8 LTR, SPORTS COMBINATION, AUTO GEARBOX, SILVER, 19' SPLIT RIM ALLOY WHEELS, AUTO LIGHTS, FULL BENTLEY STITCHED MAGNLIA LEATHER SEATS, DIAMOND QUILTED LEATHER DOOR CARDS, DARK WALNUT DASHBOARD, HEATED SEATS, ELECTRIC ADJUSTABLE STEERING COLUMN, CRUISE CONTROL, PUSH BUTTON START, 53,000 MILES, PART EXCHANGE TAKEN, TRUCK, CAR ETC. £29,500